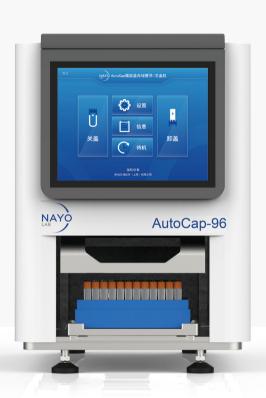

## AutoCap-96 Screw Cap Storage Tube Capper/Decapper

AutoCap-96, a screw cap storage tube capper/decapper that enables high-throughput, convenience, and automation for opening and closing storage tubes. It is an ideal choice for automated sample preservation in compound libraries and biobanks.

High Throughput, Fast Speed AutoCap-96 is capable of opening all 96 screw cap storage tubes in a full plate within 30 seconds.

**User-Friendly** 

AutoCap-96 is equipped with an 8-inch large touchscreen for easy and immediate control. The design includes a torque control mechanism to prevent over-tightening, ensuring precise torque control and minimizing adapter wear.