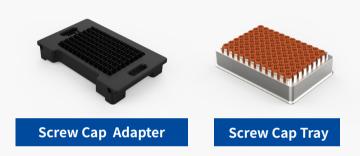

## **Product Features**

Excellent Adaptability AutoCap-96 is equipped with screw cap adapters for various types of storage tubes, allowing compatibility with a wide range of sample storage tube types from different manufacturers. It supports quick and easy interchangeability of adapters. Furthermore, it can be customized to meet specific customer requirements.