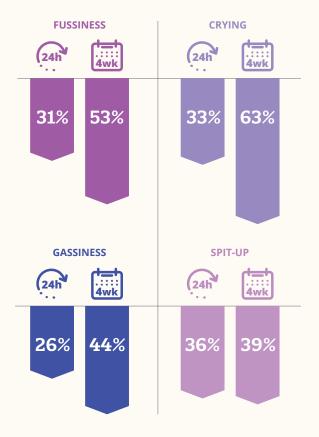

### Our trusted Gentlease® formulation demonstrates rapid and sustained digestive comfort

Randomized, double-blind clinical study demonstrated rapid reductions in feeding issues in 24 hours, sustained through 4 weeks<sup>1\*†</sup>

Maintained soft stools throughout the study (4 weeks)<sup>1</sup>

<sup>\*</sup>Study conducted prior to the addition of milk fat globule membrane (MFGM) and 2'-FL HMO in the Gentlease® formula.

<sup>†</sup>Among infants identified as very or extremely fussy by parent report receiving a full-lactose cow's milk protein formula for 7 days prior to enrollment, as compared with baseline.

## Results that translate into real-world benefits<sup>2</sup>

After switching babies to Gentlease®, 8 out of 10 mothers reported reduced fussiness, crying, and gassiness in just 24 hours²

Digestive comfort\*